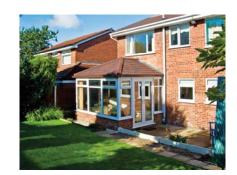

#### **Description**

Guardian Roof is a proprietary solid roof system to replace an existing translucent roof of a domestic conservatory or porch. This roof system achieves the u-values specified in Table 2 of Approved Document L1B. This registration applies to the roof only.